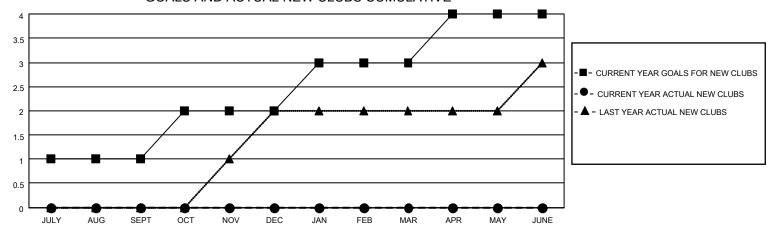

## MONTHLY MEMBERSHIP PROGRESS REPORT

LOCATION GEORGIA District 18 O Results as of: 5/31/2022

| Clubs RESULTS FOR 2021-2022 |   |   |   | Members RESULTS FOR 2021-2022 |    |    |    |
|-----------------------------|---|---|---|-------------------------------|----|----|----|
|                             |   |   |   |                               |    |    |    |
| JULY/AUG/SEPT               | 1 | 0 | 1 | JULY/AUG/SEPT                 | 20 | 30 | 46 |
| OCT/NOV/DEC                 | 1 | 0 | 1 | OCT/NOV/DEC                   | 35 | 16 | 42 |
| JAN/FEB/MAR                 | 1 | 0 | 0 | JAN/FEB/MAR                   | 15 | 24 | 39 |
| APR/MAY/JUNE                | 1 | 0 | 0 | APR/MAY/JUNE                  | 40 | 17 | 35 |

## GOALS AND ACTUAL NEW CLUBS CUMULATIVE



## GOALS AND ACTUAL MEMBERS CUMULATIVE



| DROPPED CLUBS: 2 |     | 25 CLUBS OF 50 ADDED 1 OR<br>MORE NEW MEMBERS | GENDER DISTRIBUTION                |              |  |
|------------------|-----|-----------------------------------------------|------------------------------------|--------------|--|
|                  |     | MONE NEW MEMBERS                              | MALE                               | 633 (67.48%) |  |
|                  |     |                                               | FEMALE                             | 304 (32.41%) |  |
| DROPPED MEMBERS  |     |                                               | NON BINARY                         | 0 (0.00%)    |  |
|                  |     |                                               | PREFER NOT TO ANSWER 1 (0.11%)