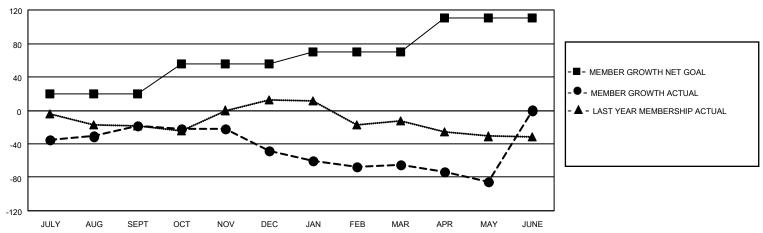

## GOALS AND ACTUAL MEMBERS CUMULATIVE

| DROPPED CLUBS: 2 |     | 25 CLUBS OF 50 ADDED 1 OR<br>MORE NEW MEMBERS | GENDER DISTRIBUTION                |              |  |
|------------------|-----|-----------------------------------------------|------------------------------------|--------------|--|
|                  |     | MONE NEW MEMBERS                              | MALE                               | 633 (67.48%) |  |
|                  |     |                                               | FEMALE                             | 304 (32.41%) |  |
| DROPPED MEMBERS  |     |                                               | NON BINARY                         | 0 (0.00%)    |  |
|                  |     |                                               | PREFER NOT TO ANSWER 1 (0.11%)     |              |  |
| DECEASED         | 14  |                                               |                                    |              |  |
| CLUB CANCELLED   | 38  | CLICK HERE FOR CUMULATIVE                     | TOTAL FAMILY UNIT MEMBERS          | 122          |  |
| OTHER            | 110 | MEMBERSHIP DATA                               |                                    |              |  |
| TOTAL            | 162 |                                               | FAMILY MEMBERS PAYING HALF DUES 62 |              |  |
|                  |     |                                               |                                    |              |  |